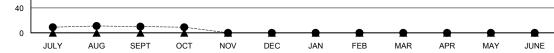

## SAYED RIZWAN QADRI GMT:

| GMT: SAYED RIZWAN QADRI |               |             | LOCATION MALAWI |                       |                           |                         | GMT CA                                             |  |
|-------------------------|---------------|-------------|-----------------|-----------------------|---------------------------|-------------------------|----------------------------------------------------|--|
|                         | Club          | S           |                 | Members               |                           |                         |                                                    |  |
|                         | RESULTS FOR   | R 2018-2019 |                 | RESULTS FOR 2018-2019 |                           |                         |                                                    |  |
| QUARTER                 | NEW CLUB GOAL | NEW CLUBS   | DROPPED CLUBS   | QUARTER               | MEMBER GROWTH NET<br>GOAL | MEMBER GROWTH<br>ACTUAL | DROPPED<br>MEMBERS ACTUAL<br>(including transfers) |  |
| JULY/AUG/SEPT           | 2             | 0           | 0               | JULY/AUG/SEPT         | 70                        | 19                      | 7                                                  |  |
| OCT/NOV/DEC             | 3             | 0           | 0               | OCT/NOV/DEC           | 100                       | 3                       | 4                                                  |  |
| JAN/FEB/MAR             | 2             | 0           | 0               | JAN/FEB/MAR           | 50                        | 0                       | 0                                                  |  |
| APR/MAY/JUNE            | 3             | 0           | 0               | APR/MAY/JUNE          | 80                        | 0                       | 0                                                  |  |