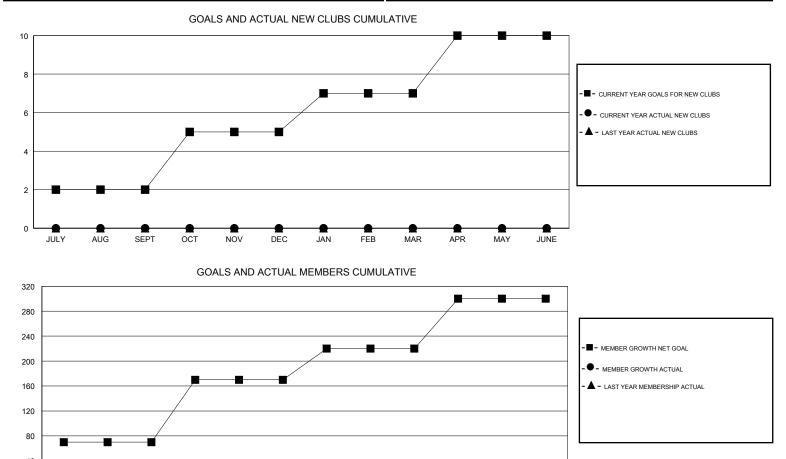

## SAYED RIZWAN QADRI GMT:

| GMT: SAYED RIZWAN QADRI |               |             | LOCATION MALAWI |                       |                           |                         | GMT CA                                             |  |
|-------------------------|---------------|-------------|-----------------|-----------------------|---------------------------|-------------------------|----------------------------------------------------|--|
|                         | Club          | S           |                 | Members               |                           |                         |                                                    |  |
|                         | RESULTS FOR   | R 2018-2019 |                 | RESULTS FOR 2018-2019 |                           |                         |                                                    |  |
| QUARTER                 | NEW CLUB GOAL | NEW CLUBS   | DROPPED CLUBS   | QUARTER               | MEMBER GROWTH NET<br>GOAL | MEMBER GROWTH<br>ACTUAL | DROPPED<br>MEMBERS ACTUAL<br>(including transfers) |  |
| JULY/AUG/SEPT           | 2             | 0           | 0               | JULY/AUG/SEPT         | 70                        | 19                      | 7                                                  |  |
| OCT/NOV/DEC             | 3             | 0           | 0               | OCT/NOV/DEC           | 100                       | 3                       | 4                                                  |  |
| JAN/FEB/MAR             | 2             | 0           | 0               | JAN/FEB/MAR           | 50                        | 0                       | 0                                                  |  |
| APR/MAY/JUNE            | 3             | 0           | 0               | APR/MAY/JUNE          | 80                        | 0                       | 0                                                  |  |